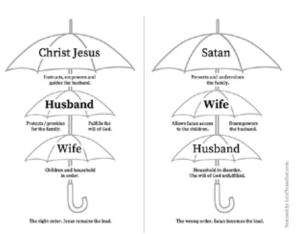

## GOD'S WORD AUTHORITY

For Adam was formed first and then Eve. And Adam was not deceived, but the woman, because she was fully deceived, fell into transgression.

### Genesis 3:17

<sup>17</sup> Then God said to the man, "You listened to what your wife said, and you ate fruit from the tree from which I commanded you not to eat.